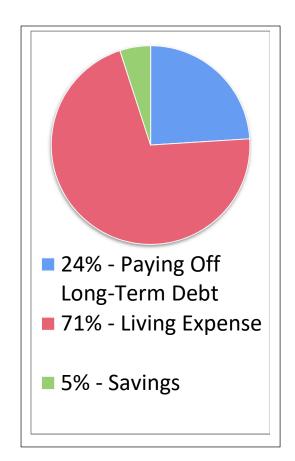

00  |      |
| Dependent Care               | \$  | -       |      |
| Long Term Care               | \$  | 70.00   |      |
| Personal Items               | \$  | 100.00  |      |
| Gifts                        | \$  | -       |      |
| Other Expenes                | \$  | -       |      |
| <b>Total Living Expenses</b> | _   | ,014.00 | 71%  |
| Savings                      | Ť   |         |      |
| Unepected Expense            | \$  | 100.00  |      |
| Purchase a home              | \$  | 100.00  |      |
| Total Savings                | \$  | 200.00  | 5%   |
|                              |     |         |      |
|                              |     |         |      |
| Total Expenses               | \$4 | ,234.00 | 100% |
|                              |     |         |      |





| Monthly Net Income: | \$4,250.00 |
|---------------------|------------|
|---------------------|------------|

| Daving Off Long Town  | Dobt             |       |                        |                  |         |                        |
|-----------------------|------------------|-------|------------------------|------------------|---------|------------------------|
| Paying Off Long-Term  |                  |       |                        | 4                |         |                        |
| Auto Payment          | \$ 850.00        |       | Total Net Income       | \$4,250.00       |         |                        |
| Credit Cards          | \$ 110.00        |       |                        |                  |         |                        |
| Student Loans         |