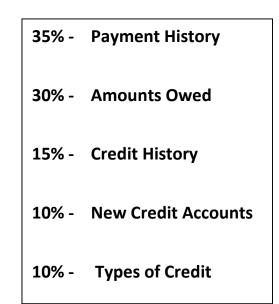

228

Or

www.creditkarma.com

<u>Or</u>

Experian.com (Boost)

## **HOME TODAY** - "WHY IS CREDIT IMPORTANT"



## Why Is Credit Important

## Why is credit Important to a Lender

Credit establishes a history of a borrower on how they repay their debt

## How can credit benefit a Borrower

- Allows us to make large purchases
- For convenience
- For employment
- To rent an apartment
- For insurance (Auto, Home etc.)

## WHAT IS A CREDIT SCORE?



## What Is a Credit Score?

- A credit score is a computer-generated number based on a formula, which indicates your ability and willingness to repay a debt based on the information in your credit report.
- Scores are not static; they change over time as your credit and credit behavior change over time.

# What Factors Influence Credit Scores







### WHAT THINGS MAY AFFECT MY CREDIT SCORES

| <u>1.</u> |  |
|-----------|--|
|           |  |
| <u>2.</u> |  |
|           |  |
| <u>3.</u> |  |
|           |  |

## **HOME TODAY** - Prepare for the Loan Process



Documents to take to the Lender to get a Pre-Approval:

- 1. 60 days of income documents
- 2. Prior two months of Bank Statements
- 3. Copy of signed Tax Returns plus w-2 Forms for two-three years (All Pages)
- 4. Paid in full letters for collections and judgments paid

### **Pre-Qualification**

Is an <u>informal</u> way to determine how much you may be able to borrow? Without any obligation, this helps you arrive at an estimate of the amount you may have available to spend on a home.

### **Pre-Approval**

Is a lender's <u>actual commitment to lend to you</u>? It involves