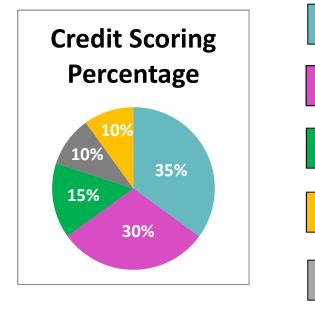

-8228

Or

www.creditkarma.com

<u>Or</u>

Experian.com (Boost)

## **HOME TODAY** - "WHY IS CREDIT IMPORTANT"



## Why Is Credit Important

## Why is credit Important to a Lender

Credit establishes a history of a borrower on how they repay their debt

## How can credit benefit a Borrower

- Allows us to make large purchases
- For convenience
- For employment
- To rent an apartment
- For insurance (Auto, Home etc.)

## WHAT IS A CREDIT SCORE?



## What Is a Credit Score?

- A credit score is a computer-generated number based on a formula, which indicates your ability and willingness to repay a debt based on the information in your credit report.
- Scores are not static; they change over time as your credit and credit behavior change over time.

# What Factors Influence Credit Scores







### WHAT THINGS MAY AFFECT MY CREDIT SCORES

| <u>1.</u> |  |
|-----------|--|
|           |  |
| <u>2.</u> |  |
|           |  |
| <u>3.</u> |  |
|           |  |

## **HOME TODAY** - Prepare for the Loan Process



Documents to take to the Lender to get a Pre-Approval:

- 1. 60 days of income documents
- 2. Prior two months of Bank Statements
- 3. Copy of signed Tax Returns plus w-2 Forms for two-three years (All Pages)
- 4. Paid in full letters for collections and judgments paid

### **Pre-Qualification**

Is an <u>informal</u> way to determine how much you may be able to borrow? Without any obligation, this helps you arrive at an estimate of the amount you may have available to spend on a home.

### **Pre-Approval**

Is a lender's <u>actual commitment to lend to you</u>? It involve