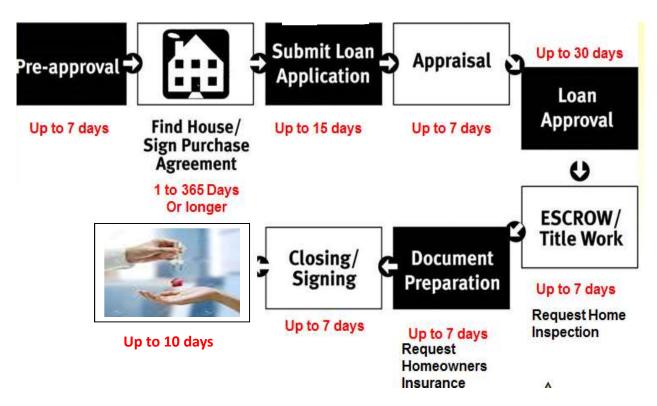

rower on how they repay their debt

## How can credit benefit a Borrower

- Allows us to make large purchases
- For convenience
- For employment
- To rent an apartment
- For insurance (Auto, Home etc.)

## WHAT IS A CREDIT SCORE?



## What Is a Credit Score?

- A credit score is a computer-generated number based on a formula, which indicates your ability and willingness to repay a debt based on the information in your credit report.
- Scores are not static; they change over time as your credit and credit behavior change over time.

# What Factors Influence Credit Scores







### WHAT THINGS MAY AFFECT MY CREDIT SCORES

| <u>1.</u> |  |
|-----------|--|
|           |  |
| <u>2.</u> |  |
|           |  |
| <u>3.</u> |  |
|           |  |

## **HOME TODAY** - Prepare for the Loan Process



Documents to take to the Lender to get a Pre-Approval:

- 1. 60 days of income documents
- 2. Prior two months of Bank Statements
- 3. Copy of signed Tax Returns plus w-2 Forms for two-three years (All Pages)
- 4. Paid in full letters for collections and judgments paid

### **Pre-Qualification**

Is an <u>informal</u> way to determine how much you may be able to borrow? Without any obligation, this helps you arrive at an estimate of the amount you may have available to spend on a home.

### **Pre-Approval**

Is a lender's <u>actual commitment to lend to you</u>? It involves getting together your financial records and going through the first step of an approval process. Preapprovals will let your seller know you are serious. <u>Third Federal only provides PreApproval letters.</u>

# **HOM