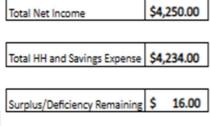

### **INCOME REVIEW WORKSHEET**

| Monthly Income                          | Monthly Gross | Monthly Net  |
|-----------------------------------------|---------------|--------------|
| Earnings                                | \$ 5,000.00   | \$ 4,250.00  |
| SSI/Pension/Retirement/Benefits         |               |              |
| Self Employed Income                    |               |              |
| Other:                                  |               |              |
| Other:                                  |               |              |
| Bonuses                                 | 500           | 425          |
| Tips                                    |               |              |
| Alimony                                 |               |              |
| Child Support                           |               |              |
| Rental/Self-Employed Income             |               |              |
| Family Contributions                    |               |              |
| Other:                                  |               |              |
| Other:                                  |               |              |
| Annuities                               |               |              |
| Other:                                  |               |              |
| Other:                                  |               |              |
| TOTAL GROSS & NET INCOME                | \$ 5,500.00   | \$ 4,675.00  |
| Total Gross Yearly & Net Income         | \$ 66,000.00  | \$ 56,100.00 |
| TOTAL GROSS & NET USED BY LENDING       | \$ 5,000.00   | \$ 4,250.00  |
| Total Yearly Gross & Net Used By Lender | \$ 60,000.00  | \$ 51,000.00 |