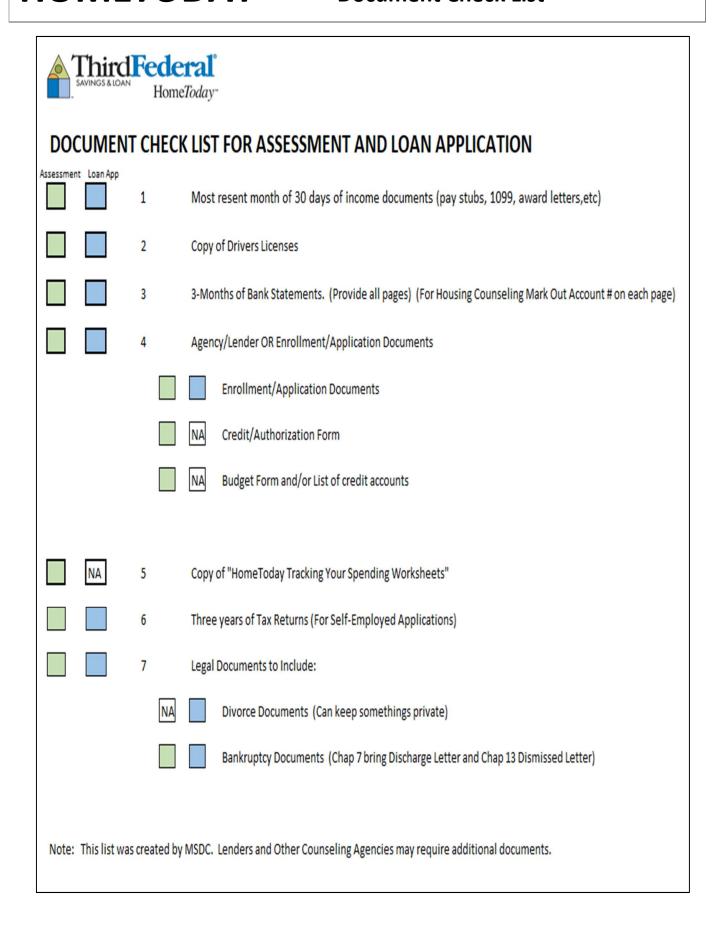

| 8       | COMMUNICATION                 | 8  |                         |
|         | 9       | DEPENDENT CARE                | 9  |                         |
|         | 10      | CLOTHING                      | 10 |                         |
|         | 11      | PERSONAL EXPENSES             | 11 |                         |
|         | 12      | RECREATION/LEISURE            | 12 |                         |
|         | 13      | OTHER LIVING EXPENSES         | 13 |                         |
|         | 14      | GIFTS                         | 14 |                         |
|         | 15      | RENTAL PAYMENTS               | 15 |                         |
|         | 16      | Other                         | 16 |                         |

### HOMETODAY - Document Check List



## HOME TODAY - Top 10 Money Management Pitfalls

### Check those boxes that apply to your current situations:

| 1.  | No written spending plan                                                    |
|-----|-----------------------------------------------------------------------------|
| 2.  | No cash reserves                                                            |
| 3.  | Too much use of credit                                                      |
| 4.  | Non-constructive use of windfalls                                           |
| 5.  | No provision for large expenses                                             |
| 6.  | Underestimating the cost of ownership                                       |
| 7.  | Careless shopping habits /Spending leaks