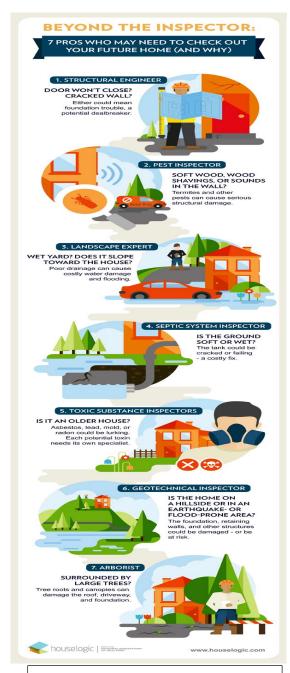

SECRET:**



# HOME INSPECTORS ARE HIRED BY YOU TO INSPECT THE HOME YOU ARE ABOUT TO PURCHASE

- Hire your own inspector or engineer to conduct an inspection of the house even if the city in which you are buying requires a code inspection.
- Inspectors and structural engineers are professionals who are certified to do the work required.
- ALWAYS stipulate in your purchase agreement that the sale of the house is contingent upon a satisfactory home inspection.

## **HOME TODAY** - Prepare for the Loan Process

Before you sign a purchase agreement write down what you think should be repaired and contact professionals to discuss potential cost. Then after you have signed a purchase agreement for the home you selected, contact a loan officer to submit an application to begin the Loan Process.



### ITEMS TO INSPECT IN THE NEW HOME

| INTERIOR | WHO TO CONTACT | PHONE # |  |  |
|----------|----------------|---------|--|--|
|          |                |         |  |  |
|          |                |         |  |  |
|          |                |         |  |  |
|          |                |         |  |  |
|          |                |         |  |  |
|          |                |         |  |  |
|          |                |         |  |  |
|          |                |         |  |  |
|          |                |         |  |  |
|          |                |         |  |  |
|          |                |         |  |  |
|          |                |         |  |  |
|          |                |         |  |  |
|          |                |         |  |  |
|          |